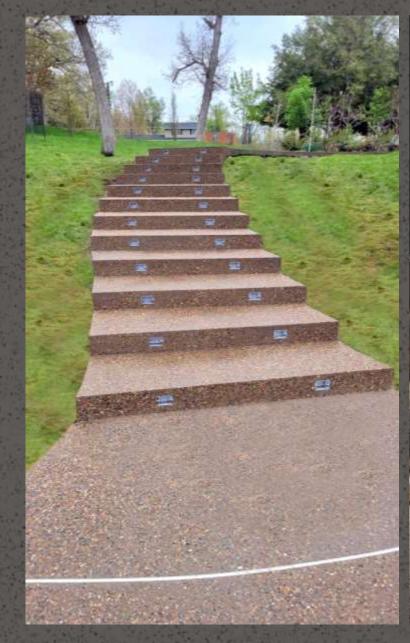

ymers & chemicals.

Application - It is a self-drying, on site application. Its 1 coats plaster system having thickness of 8 to 10.00 mm. Ideal for exterior surfaces, facades of Government Institutes, commercial, residential, corporates buildings, educational Institutes, Farm House, Hotels & Resorts etc..

Colours & Shades – To be choose from the shade card.

Patterns / Effects -

- · Vertical & horizontal Groove
- Up to 2 colour combination possible.
- Widest choice of pastel & mix natural aggregates.























#### **Stone**crete - Grit Wash Plaster









## Stonecrete - Pebblecrete Plaster





## Stonecrete - Grit Wash Plaster















## Stonecrete - Pebblecrete Flooring







## Stonecrete - Grit Wash Flooring







## Stonecrete - Grit Wash Steps & Raiser













## Stonecrete - Grit Wash Steps & Raiser







## Stonecrete - Grit Wash Steps & Raiser



















#### TEXTURE PALATE





















Nav Maharashtra Society, Hotel Navratna Lane, Near City Pride Theater, Satara Road, Pune - 411009 Rajeev Joshi @ +91 88303 28133

info@instakrete.in

www.instakrete.in