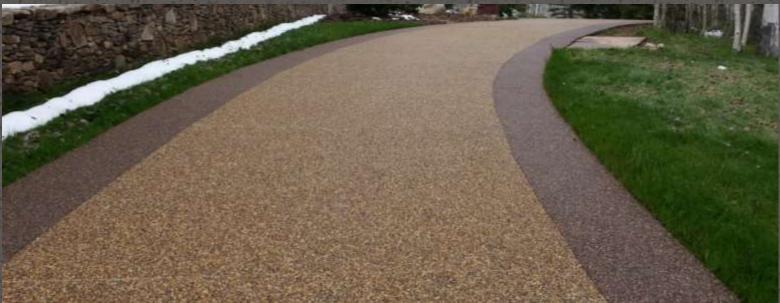

About – "Aggregate Paving" is a handcrafted Fusion of traditional Art of in-situ decorative concrete rendition with vibrant base colours with multiple color aggregate options, the material offers several technically enhanced properties over the conventional Cementations wall renders. Can be used for Interior, exterior & Façade spaces, compound walls, concrete planters etc.

Composition - Stone Crete Plaster is composed of a mix of Grey / White cement, coarse aggregate (usually crushed stone), fine marble powder, polymers & chemicals.

Application - It is a self-drying, on site application. Its 1 coats plaster system having thickness of 8 to 10.00 mm. Ideal for exterior surfaces, facades of Government Institutes, commercial, residential, corporates buildings, educational Institutes, Farm House, Hotels & Resorts etc..

Colours & Shades – To be choose from the shade card.

Patterns / Effects -

- · Vertical & horizontal Groove
- Up to 2 colour combination possible.
- Widest choice of pastel & mix natural aggregates.

## Stonecrete - Pebblecrete Flooring

## Stonecrete - Grit Wash Flooring