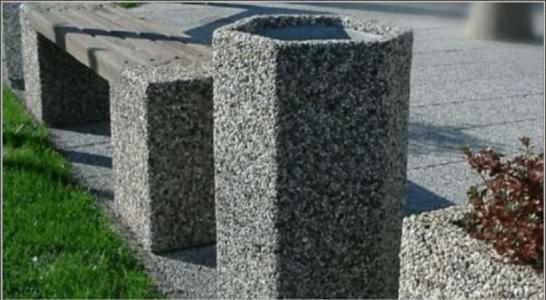

About – "Aggregate Paving" is a handcrafted Fusion of traditional Art of in-situ decorative concrete rendition with vibrant base colours with multiple color aggregate options, the material offers several technically enhanced properties over the conventional Cementations wall renders. Can be used for Interior, exterior & Façade spaces, compound walls, concrete planters etc.

Composition - Stone Crete Plaster is composed of a mix of Grey / White cement, coarse aggregate (usually crushed stone), fine marble powder, polymers & chemicals.

Application - It is a self-drying, on site application. Its 1 coats plaster system having thickness of 8 to 10.00 mm. Ideal for exterior surfaces, facades of Government Institutes, commercial, residential, corporates buildings, educational Institutes, Farm House, Hotels & Resorts etc..