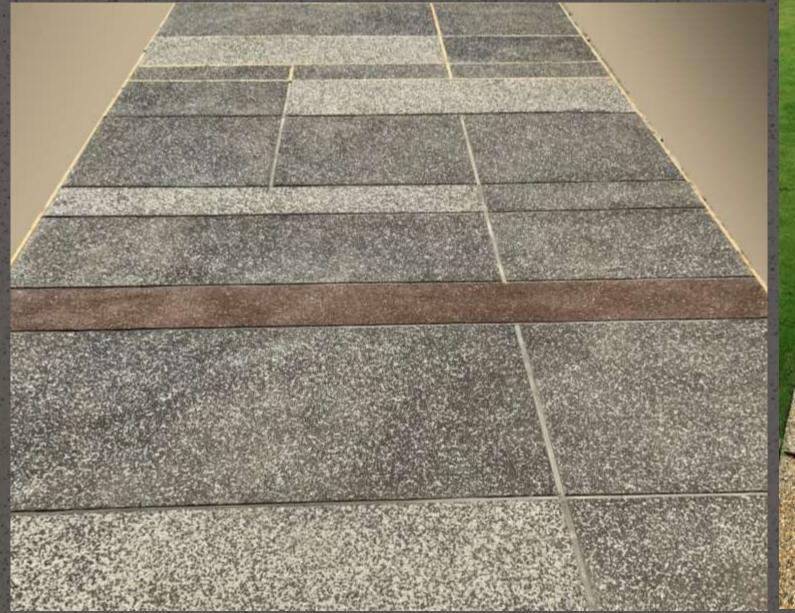

(usually crushed stone), fine marble powder, polymers & chemicals.

Application - It is a self-drying, on site application. Its 1 coats plaster system having thickness of 8 to 10.00 mm. Ideal for exterior surfaces, facades of Government Institutes, commercial, residential, corporates buildings, educational Institutes, Farm House, Hotels & Resorts etc..

Colours & Shades – To be choose from the shade card.

Patterns / Effects -

- · Vertical & horizontal Groove
- Up to 2 colour combination possible.
- Widest choice of pastel & mix natural aggregates.























#### **Stone**crete - Grit Wash Plaster









## Stonecrete - Pebblecrete Plaster





## Stonecrete - Grit Wash Plaster















## Stonecrete - Pebblecrete Flooring







## Stonecrete - Grit Wash Flooring







## Stonecrete - Grit Wash Steps & Raiser













## Stonecrete - Grit Wash Steps & Raiser







## Stonecrete - Grit Wash Steps & Raiser



















#### TEXTURE PALATE





















Nav Maharashtra Society, Hotel Navratna Lane, Near City Pride Theater, Satara Road, Pune - 411009 Rajeev Joshi @ +91 88303 28133

info@instakrete.in

www.instakrete.in