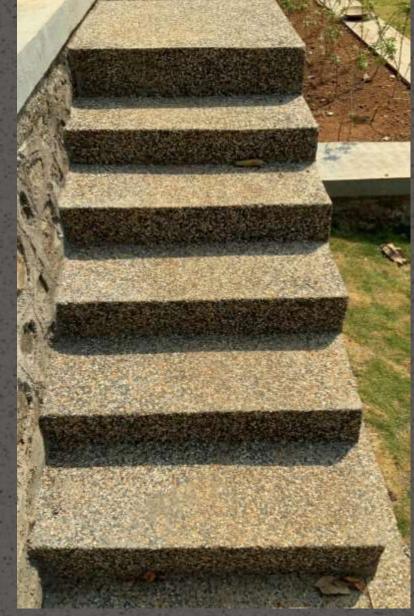

aving thickness of 8 to 10.00 mm. Ideal for exterior surfaces, facades of Government Institutes, commercial, residential, corporates buildings, educational Institutes, Farm House, Hotels & Resorts etc..

Colours & Shades – To be choose from the shade card.

Patterns / Effects -

- · Vertical & horizontal Groove
- Up to 2 colour combination possible.
- Widest choice of pastel & mix natural aggregates.























#### **Stone**crete - Grit Wash Plaster









## Stonecrete - Pebblecrete Plaster





## Stonecrete - Grit Wash Plaster















## Stonecrete - Pebblecrete Flooring







## Stonecrete - Grit Wash Flooring







## Stonecrete - Grit Wash Steps & Raiser













## Stonecrete - Grit Wash Steps & Raiser







## Stonecrete - Grit Wash Steps & Raiser



















#### TEXTURE PALATE





















Nav Maharashtra Society, Hotel Navratna Lane, Near City Pride Theater, Satara Road, Pune - 411009 Rajeev Joshi @ +91 88303 28133

info@instakrete.in

www.instakrete.in