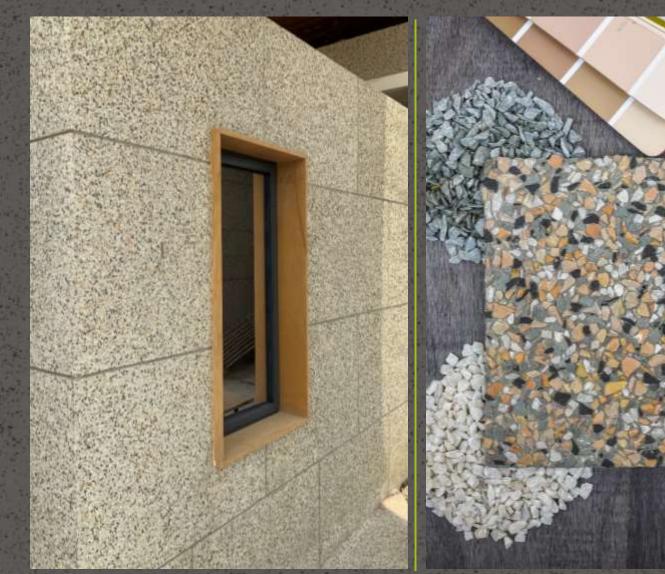

#### **Stone**crete - Grit Wash Plaster

About – "Aggregate Paving" is a handcrafted Fusion of traditional Art of in-situ decorative concrete rendition with vibrant base colours with multiple color aggregate options, the material offers several technically enhanced properties over the conventional Cementations wall renders. Can be used for Interior, exterior & Façade spaces, compound walls, concrete planters etc.

Composition - Stone Crete Plaster is composed of a mix of Grey / White cement, coarse aggregate (usually crushed stone), fine marble powder, polymers & chemicals.

Application - It is a self-drying, on site application. Its 1 coats plaster system having thickness of 8 to 10.00 mm. Ideal for exterior surfaces, facades of Government Institutes, commercial, residential, corporates buildings, educational Institutes, Farm House, Hotels & Resorts etc..