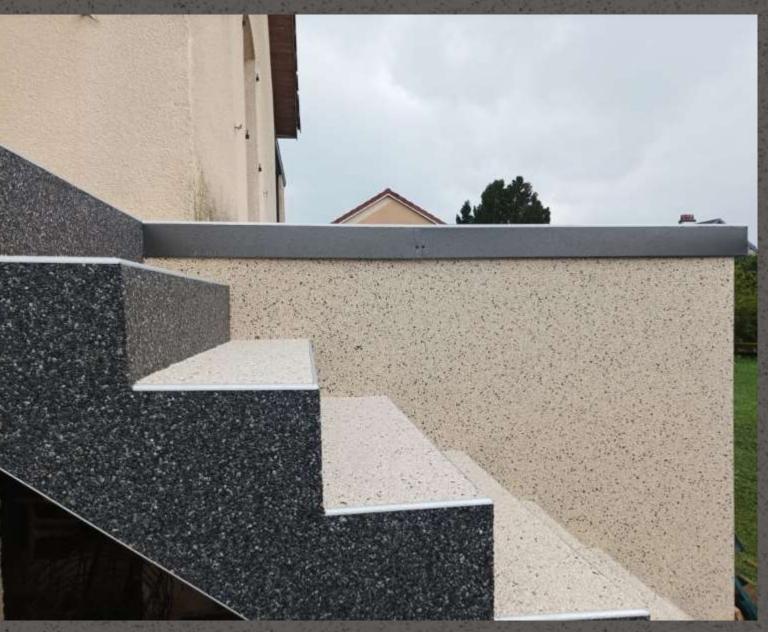

n site application. Its 1 coats plaster system having thickness of 8 to 10.00 mm. Ideal for exterior surfaces, facades of Government Institutes, commercial, residential, corporates buildings, educational Institutes, Farm House, Hotels & Resorts etc..

Colours & Shades – To be choose from the shade card.

Patterns / Effects -

- · Vertical & horizontal Groove
- Up to 2 colour combination possible.
- Widest choice of pastel & mix natural aggregates.























#### **Stone**crete - Grit Wash Plaster









## Stonecrete - Pebblecrete Plaster





## Stonecrete - Grit Wash Plaster















## Stonecrete - Pebblecrete Flooring







## Stonecrete - Grit Wash Flooring







## Stonecrete - Grit Wash Steps & Raiser













## Stonecrete - Grit Wash Steps & Raiser







## Stonecrete - Grit Wash Steps & Raiser



















#### TEXTURE PALATE





















Nav Maharashtra Society, Hotel Navratna Lane, Near City Pride Theater, Satara Road, Pune - 411009 Rajeev Joshi @ +91 88303 28133

info@instakrete.in

www.instakrete.in