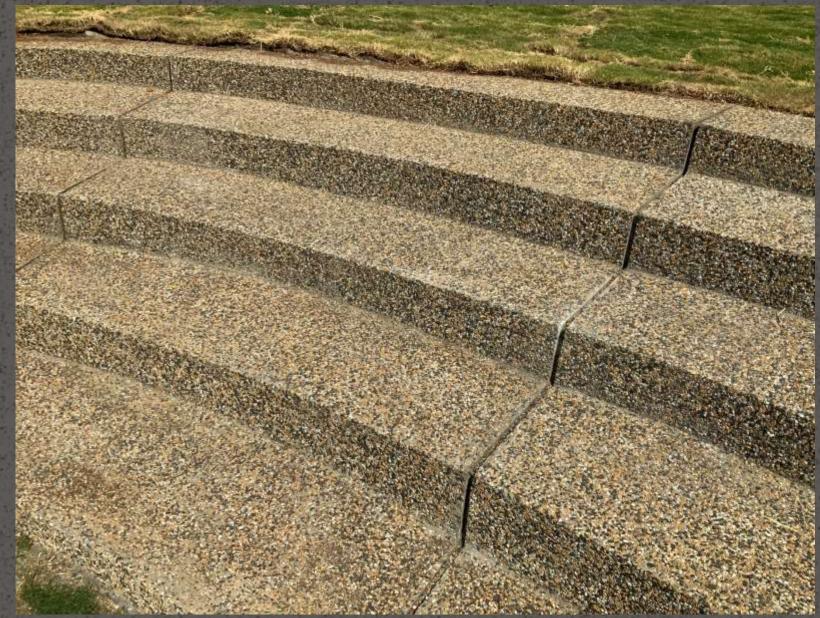

having thickness of 8 to 10.00 mm. Ideal for exterior surfaces, facades of Government Institutes, commercial, residential, corporates buildings, educational Institutes, Farm House, Hotels & Resorts etc..

Colours & Shades – To be choose from the shade card.

Patterns / Effects -

- · Vertical & horizontal Groove
- Up to 2 colour combination possible.
- Widest choice of pastel & mix natural aggregates.























#### **Stone**crete - Grit Wash Plaster









## Stonecrete - Pebblecrete Plaster





## Stonecrete - Grit Wash Plaster















## Stonecrete - Pebblecrete Flooring







## Stonecrete - Grit Wash Flooring







## Stonecrete - Grit Wash Steps & Raiser













## Stonecrete - Grit Wash Steps & Raiser







## Stonecrete - Grit Wash Steps & Raiser



















#### TEXTURE PALATE





















Nav Maharashtra Society, Hotel Navratna Lane, Near City Pride Theater, Satara Road, Pune - 411009 Rajeev Joshi @ +91 88303 28133

info@instakrete.in

www.instakrete.in