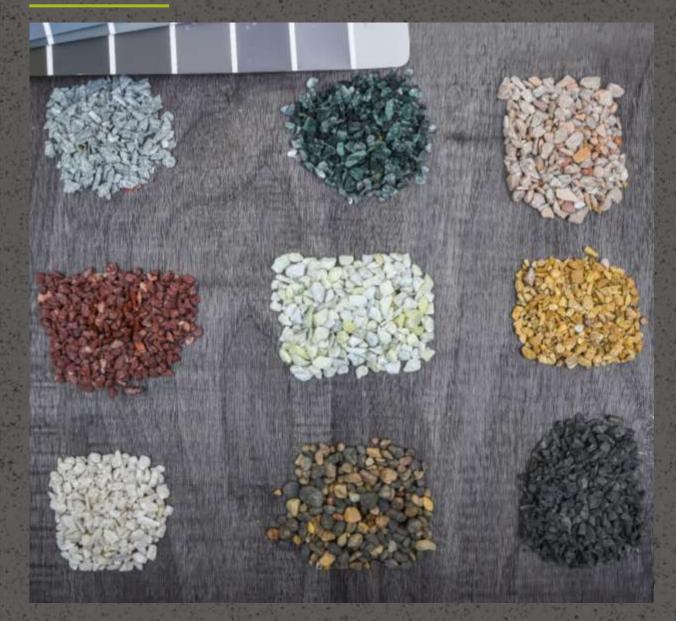

Colours & Shades – To be choose from the shade card.

Patterns / Effects -

- · Vertical & horizontal Groove
- Up to 2 colour combination possible.
- Widest choice of pastel & mix natural aggregates.

## Stonecrete - Pebblecrete Plaster

## Stonecrete - Grit Wash Plaster