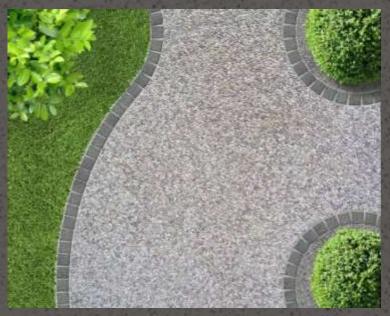

ickness of 8 to 10.00 mm. Ideal for exterior surfaces, facades of Government Institutes, commercial, residential, corporates buildings, educational Institutes, Farm House, Hotels & Resorts etc..

Colours & Shades – To be choose from the shade card.

Patterns / Effects -

- · Vertical & horizontal Groove
- Up to 2 colour combination possible.
- Widest choice of pastel & mix natural aggregates.























#### **Stone**crete - Grit Wash Plaster









## Stonecrete - Pebblecrete Plaster





## Stonecrete - Grit Wash Plaster















## Stonecrete - Pebblecrete Flooring







## Stonecrete - Grit Wash Flooring







## Stonecrete - Grit Wash Steps & Raiser













## Stonecrete - Grit Wash Steps & Raiser







## Stonecrete - Grit Wash Steps & Raiser



















#### TEXTURE PALATE





















Nav Maharashtra Society, Hotel Navratna Lane, Near City Pride Theater, Satara Road, Pune - 411009 Rajeev Joshi @ +91 88303 28133

info@instakrete.in

www.instakrete.in