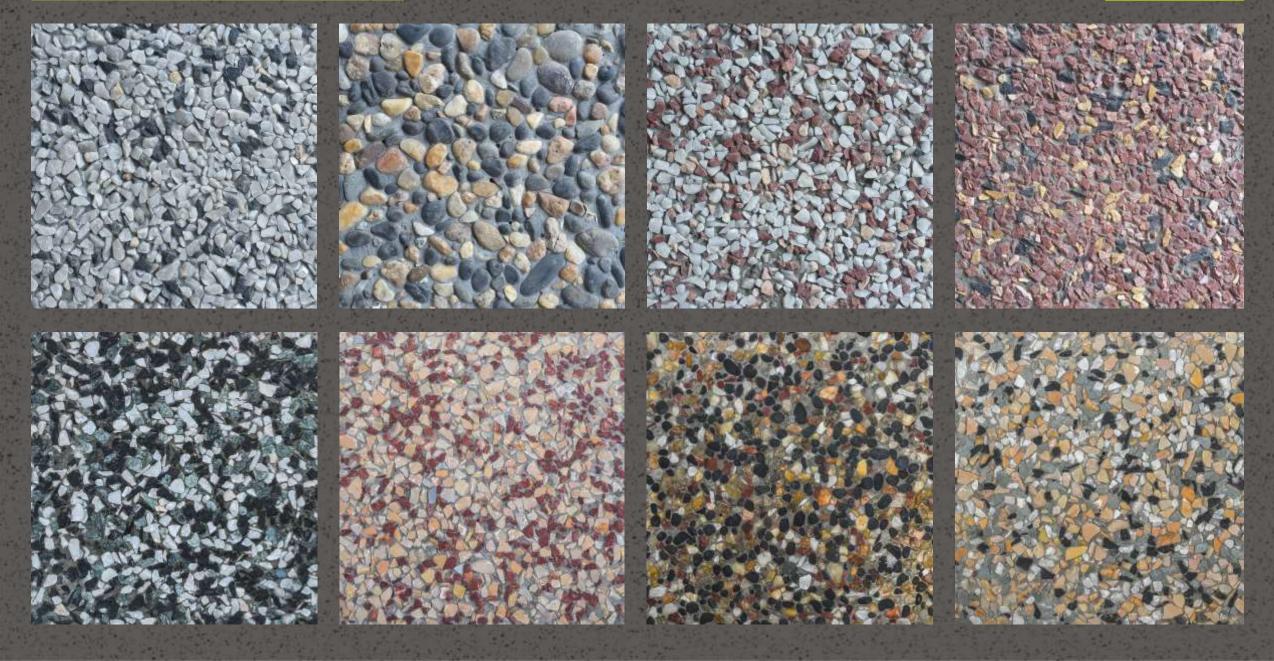

About – "Aggregate Paving" is a handcrafted Fusion of traditional Art of in-situ decorative concrete rendition with vibrant base colours with multiple color aggregate options, the material offers several technically enhanced properties over the conventional Cementations wall renders. Can be used for Interior, exterior & Façade spaces, compound walls, concrete planters etc.

Colours & Shades – To be choose from the shade card.

Patterns / Effects -

- · Vertical & horizontal Groove
- Up to 2 colour combination possible.
- Widest choice of pastel & mix natural aggregates.

## Stonecrete - Pebblecrete Plaster

## Stonecrete - Grit Wash Plaster