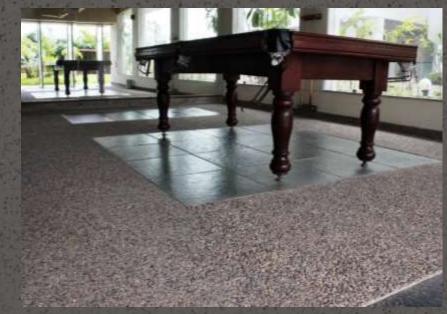

g thickness of 8 to 10.00 mm. Ideal for exterior surfaces, facades of Government Institutes, commercial, residential, corporates buildings, educational Institutes, Farm House, Hotels & Resorts etc..

Colours & Shades – To be choose from the shade card.

Patterns / Effects -

- · Vertical & horizontal Groove
- Up to 2 colour combination possible.
- Widest choice of pastel & mix natural aggregates.























#### **Stone**crete - Grit Wash Plaster









## Stonecrete - Pebblecrete Plaster





## Stonecrete - Grit Wash Plaster















## Stonecrete - Pebblecrete Flooring







## Stonecrete - Grit Wash Flooring







## Stonecrete - Grit Wash Steps & Raiser













## Stonecrete - Grit Wash Steps & Raiser







## Stonecrete - Grit Wash Steps & Raiser



















#### TEXTURE PALATE





















Nav Maharashtra Society, Hotel Navratna Lane, Near City Pride Theater, Satara Road, Pune - 411009 Rajeev Joshi @ +91 88303 28133

info@instakrete.in

www.instakrete.in