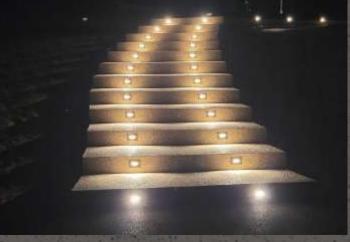

ers & chemicals.

Application - It is a self-drying, on site application. Its 1 coats plaster system having thickness of 8 to 10.00 mm. Ideal for exterior surfaces, facades of Government Institutes, commercial, residential, corporates buildings, educational Institutes, Farm House, Hotels & Resorts etc..

Colours & Shades – To be choose from the shade card.

Patterns / Effects -

- · Vertical & horizontal Groove
- Up to 2 colour combination possible.
- Widest choice of pastel & mix natural aggregates.























#### **Stone**crete - Grit Wash Plaster









## Stonecrete - Pebblecrete Plaster





## Stonecrete - Grit Wash Plaster















## Stonecrete - Pebblecrete Flooring







## Stonecrete - Grit Wash Flooring







## Stonecrete - Grit Wash Steps & Raiser













## Stonecrete - Grit Wash Steps & Raiser







## Stonecrete - Grit Wash Steps & Raiser



















#### TEXTURE PALATE





















Nav Maharashtra Society, Hotel Navratna Lane, Near City Pride Theater, Satara Road, Pune - 411009 Rajeev Joshi @ +91 88303 28133

info@instakrete.in

www.instakrete.in