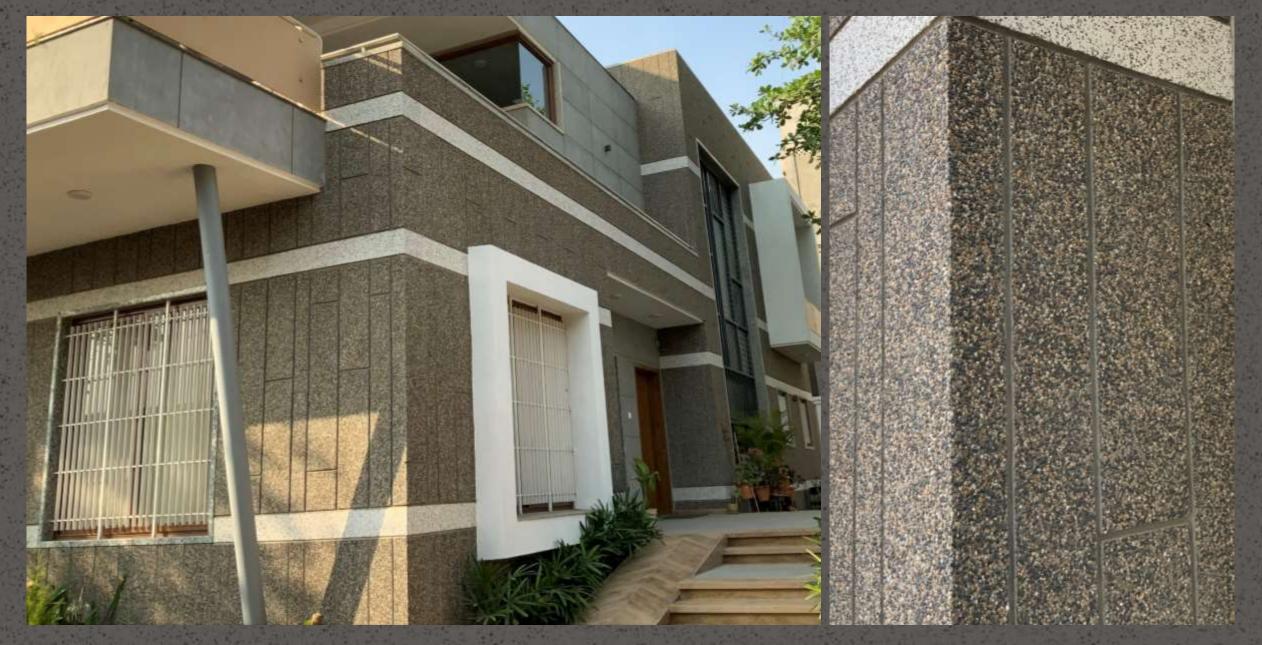

pound walls, concrete planters etc.

Composition - Stone Crete Plaster is composed of a mix of Grey / White cement, coarse aggregate (usually crushed stone), fine marble powder, polymers & chemicals.

Application - It is a self-drying, on site application. Its 1 coats plaster system having thickness of 8 to 10.00 mm. Ideal for exterior surfaces, facades of Government Institutes, commercial, residential, corporates buildings, educational Institutes, Farm House, Hotels & Resorts etc..

Colours & Shades – To be choose from the shade card.

Patterns / Effects -

- · Vertical & horizontal Groove
- Up to 2 colour combination possible.
- Widest choice of pastel & mix natural aggregates.























#### **Stone**crete - Grit Wash Plaster









## Stonecrete - Pebblecrete Plaster





## Stonecrete - Grit Wash Plaster















## Stonecrete - Pebblecrete Flooring







## Stonecrete - Grit Wash Flooring







## Stonecrete - Grit Wash Steps & Raiser













## Stonecrete - Grit Wash Steps & Raiser







## Stonecrete - Grit Wash Steps & Raiser



















#### TEXTURE PALATE





















Nav Maharashtra Society, Hotel Navratna Lane, Near City Pride Theater, Satara Road, Pune - 411009 Rajeev Joshi @ +91 88303 28133

info@instakrete.in

www.instakrete.in