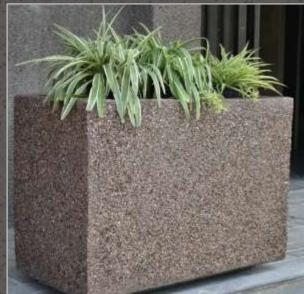

About – "Aggregate Paving" is a handcrafted Fusion of traditional Art of in-situ decorative concrete rendition with vibrant base colours with multiple color aggregate options, the material offers several technically enhanced properties over the conventional Cementations wall renders. Can be used for Interior, exterior & Façade spaces, compound walls, concrete planters etc.

Composition - Stone Crete Plaster is composed of a mix of Grey / White cement, coarse aggregate (usually crushed stone), fine marble powder, polymers & chemicals.

Application - It is a self-drying, on site application. Its 1 coats plaster system having thickness of 8 to 10.00 mm. Ideal for exterior surfaces, facades of Government Institutes, commercial, residential, corporates buildings, educational Institutes, Farm House, Hotels & Resorts etc..