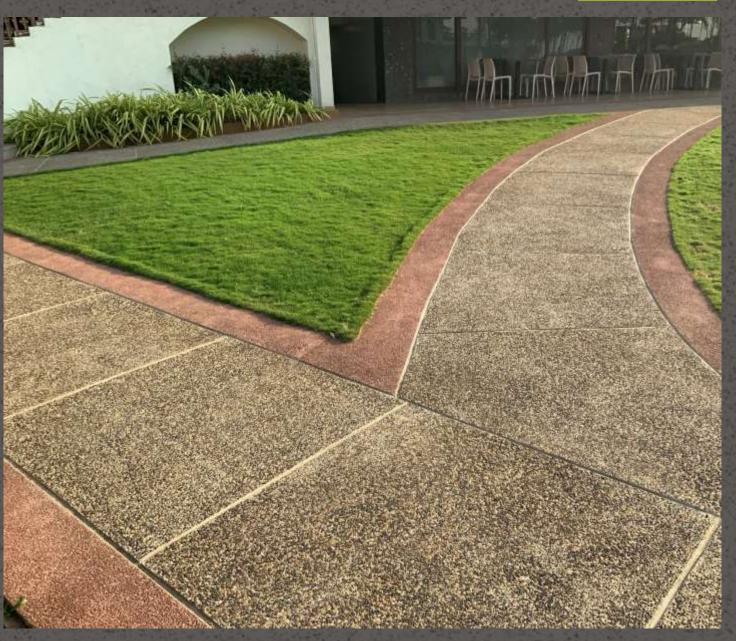

f Grey / White cement, coarse aggregate (usually crushed stone), fine marble powder, polymers & chemicals.

Application - It is a self-drying, on site application. Its 1 coats plaster system having thickness of 8 to 10.00 mm. Ideal for exterior surfaces, facades of Government Institutes, commercial, residential, corporates buildings, educational Institutes, Farm House, Hotels & Resorts etc..

Colours & Shades – To be choose from the shade card.

Patterns / Effects -

- · Vertical & horizontal Groove
- Up to 2 colour combination possible.
- Widest choice of pastel & mix natural aggregates.























#### **Stone**crete - Grit Wash Plaster









## Stonecrete - Pebblecrete Plaster





## Stonecrete - Grit Wash Plaster















## Stonecrete - Pebblecrete Flooring







## Stonecrete - Grit Wash Flooring







## Stonecrete - Grit Wash Steps & Raiser













## Stonecrete - Grit Wash Steps & Raiser







## Stonecrete - Grit Wash Steps & Raiser



















#### TEXTURE PALATE





















Nav Maharashtra Society, Hotel Navratna Lane, Near City Pride Theater, Satara Road, Pune - 411009 Rajeev Joshi @ +91 88303 28133

info@instakrete.in

www.instakrete.in