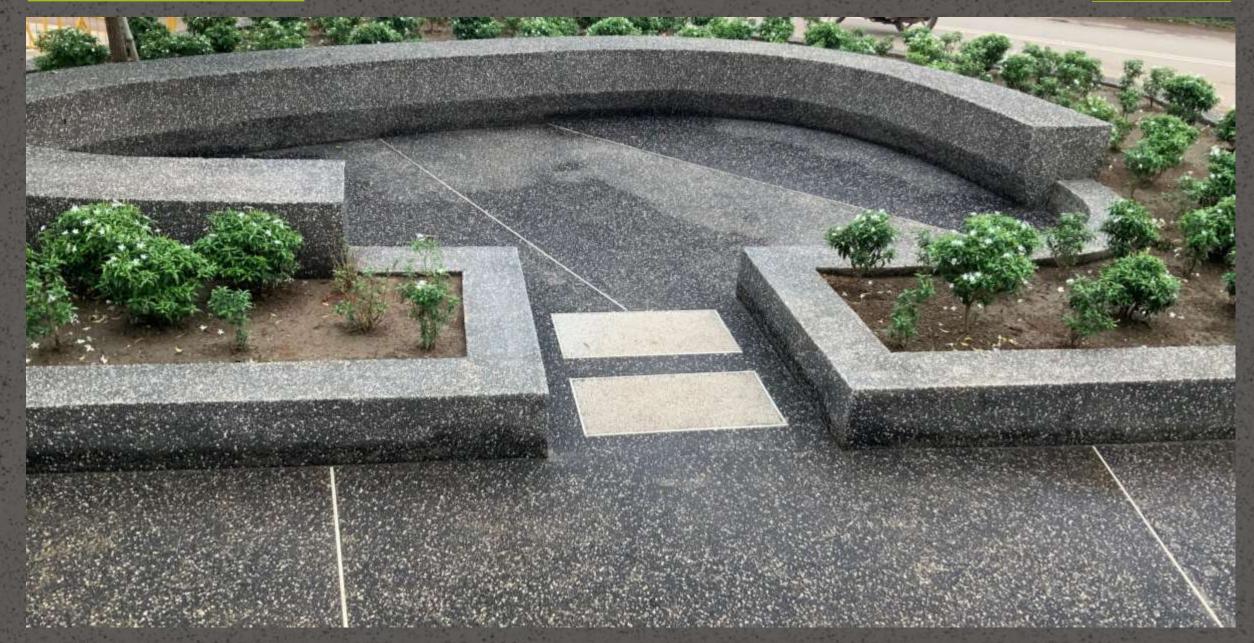

- Stone Crete Plaster is composed of a mix of Grey / White cement, coarse aggregate (usually crushed stone), fine marble powder, polymers & chemicals.

Application - It is a self-drying, on site application. Its 1 coats plaster system having thickness of 8 to 10.00 mm. Ideal for exterior surfaces, facades of Government Institutes, commercial, residential, corporates buildings, educational Institutes, Farm House, Hotels & Resorts etc..

Colours & Shades – To be choose from the shade card.

Patterns / Effects -

- · Vertical & horizontal Groove
- Up to 2 colour combination possible.
- Widest choice of pastel & mix natural aggregates.























#### **Stone**crete - Grit Wash Plaster









## Stonecrete - Pebblecrete Plaster





## Stonecrete - Grit Wash Plaster















## Stonecrete - Pebblecrete Flooring







## Stonecrete - Grit Wash Flooring







## Stonecrete - Grit Wash Steps & Raiser













## Stonecrete - Grit Wash Steps & Raiser







## Stonecrete - Grit Wash Steps & Raiser



















#### TEXTURE PALATE





















Nav Maharashtra Society, Hotel Navratna Lane, Near City Pride Theater, Satara Road, Pune - 411009 Rajeev Joshi @ +91 88303 28133

info@instakrete.in

www.instakrete.in