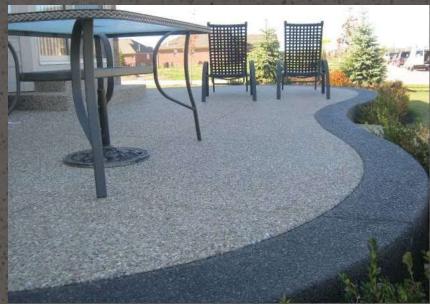

kness of 8 to 10.00 mm. Ideal for exterior surfaces, facades of Government Institutes, commercial, residential, corporates buildings, educational Institutes, Farm House, Hotels & Resorts etc..

Colours & Shades – To be choose from the shade card.

Patterns / Effects -

- · Vertical & horizontal Groove
- Up to 2 colour combination possible.
- Widest choice of pastel & mix natural aggregates.























#### **Stone**crete - Grit Wash Plaster









## Stonecrete - Pebblecrete Plaster





## Stonecrete - Grit Wash Plaster















## Stonecrete - Pebblecrete Flooring







## Stonecrete - Grit Wash Flooring







## Stonecrete - Grit Wash Steps & Raiser













## Stonecrete - Grit Wash Steps & Raiser







## Stonecrete - Grit Wash Steps & Raiser



















#### TEXTURE PALATE





















Nav Maharashtra Society, Hotel Navratna Lane, Near City Pride Theater, Satara Road, Pune - 411009 Rajeev Joshi @ +91 88303 28133

info@instakrete.in

www.instakrete.in