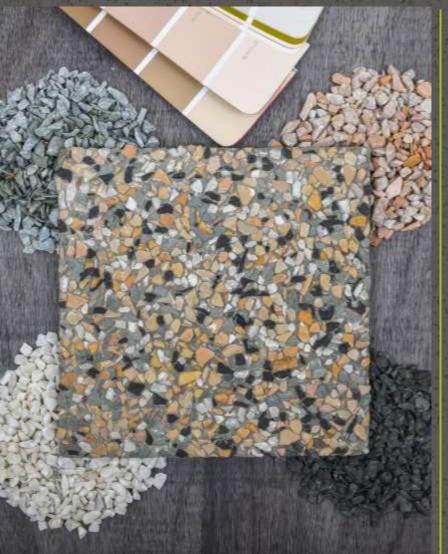

Colours & Shades – To be choose from the shade card.

Patterns / Effects -

- · Vertical & horizontal Groove
- Up to 2 colour combination possible.
- Widest choice of pastel & mix natural aggregates.

Composition - Stone Crete Plaster is composed of a mix of Grey / White cement, coarse aggregate (usually crushed stone), fine marble powder, polymers & chemicals.

Application - It is a self-drying, on site application. Its 1 coats plaster system having thickness of 8 to 10.00 mm. Ideal for exterior surfaces, facades of Government Institutes, commercial, residential, corporates buildings, educational Institutes, Farm House, Hotels & Resorts etc..