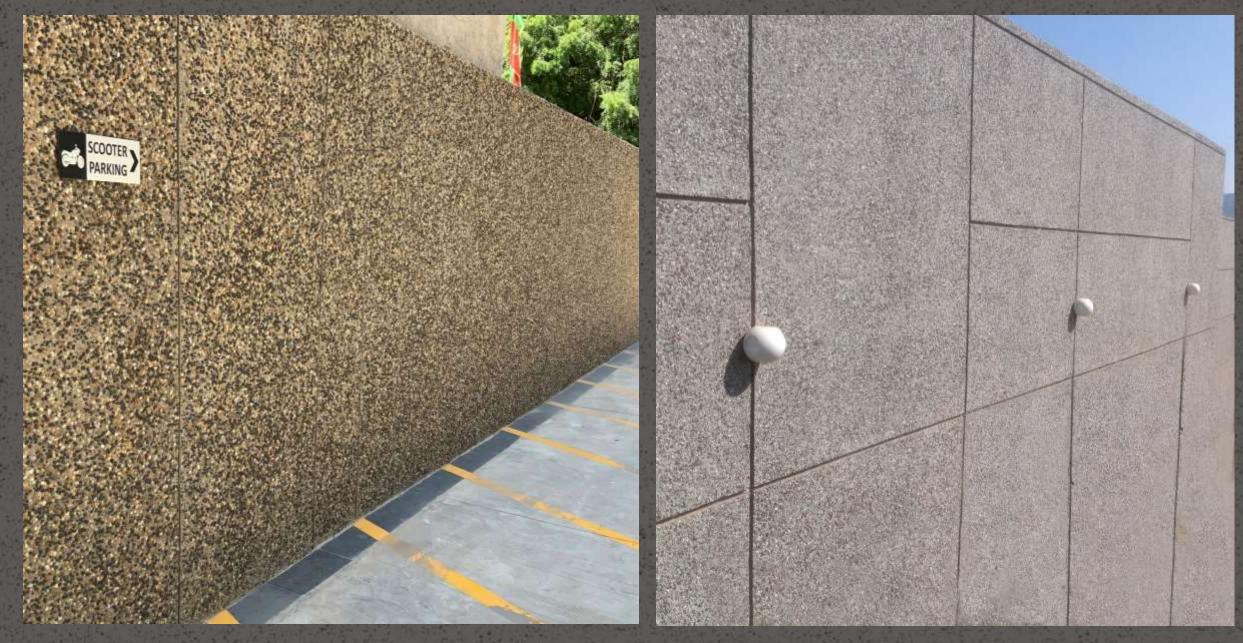

ion - Stone Crete Plaster is composed of a mix of Grey / White cement, coarse aggregate (usually crushed stone), fine marble powder, polymers & chemicals.

Application - It is a self-drying, on site application. Its 1 coats plaster system having thickness of 8 to 10.00 mm. Ideal for exterior surfaces, facades of Government Institutes, commercial, residential, corporates buildings, educational Institutes, Farm House, Hotels & Resorts etc..

Colours & Shades – To be choose from the shade card.

Patterns / Effects -

- · Vertical & horizontal Groove
- Up to 2 colour combination possible.
- Widest choice of pastel & mix natural aggregates.























#### **Stone**crete - Grit Wash Plaster









## Stonecrete - Pebblecrete Plaster





## Stonecrete - Grit Wash Plaster















## Stonecrete - Pebblecrete Flooring







## Stonecrete - Grit Wash Flooring







## Stonecrete - Grit Wash Steps & Raiser













## Stonecrete - Grit Wash Steps & Raiser







## Stonecrete - Grit Wash Steps & Raiser



















#### TEXTURE PALATE





















Nav Maharashtra Society, Hotel Navratna Lane, Near City Pride Theater, Satara Road, Pune - 411009 Rajeev Joshi @ +91 88303 28133

info@instakrete.in

www.instakrete.in