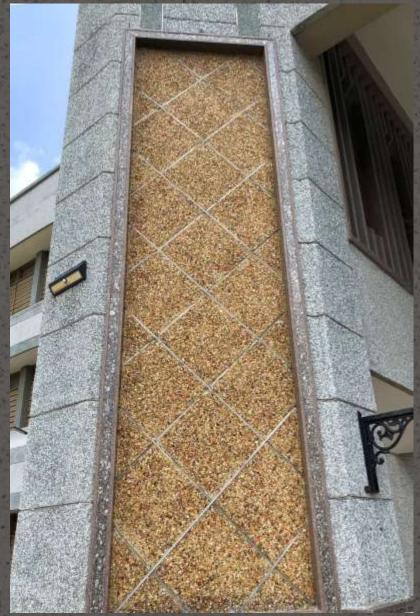

osition - Stone Crete Plaster is composed of a mix of Grey / White cement, coarse aggregate (usually crushed stone), fine marble powder, polymers & chemicals.

Application - It is a self-drying, on site application. Its 1 coats plaster system having thickness of 8 to 10.00 mm. Ideal for exterior surfaces, facades of Government Institutes, commercial, residential, corporates buildings, educational Institutes, Farm House, Hotels & Resorts etc..

Colours & Shades – To be choose from the shade card.

Patterns / Effects -

- · Vertical & horizontal Groove
- Up to 2 colour combination possible.
- Widest choice of pastel & mix natural aggregates.























#### **Stone**crete - Grit Wash Plaster









## Stonecrete - Pebblecrete Plaster





## Stonecrete - Grit Wash Plaster















## Stonecrete - Pebblecrete Flooring







## Stonecrete - Grit Wash Flooring







## Stonecrete - Grit Wash Steps & Raiser













## Stonecrete - Grit Wash Steps & Raiser







## Stonecrete - Grit Wash Steps & Raiser



















#### TEXTURE PALATE





















Nav Maharashtra Society, Hotel Navratna Lane, Near City Pride Theater, Satara Road, Pune - 411009 Rajeev Joshi @ +91 88303 28133

info@instakrete.in

www.instakrete.in