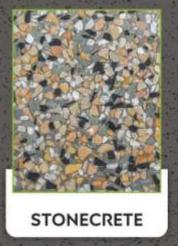

# Stonecrete

Stone / Pebble crete Plaster & Flooring

About – "Aggregate Paving" is a handcrafted Fusion of traditional Art of in-situ decorative concrete rendition with vibrant base colours with multiple color aggregate options, the material offers several technically enhanced properties over the conventional Cementations wall renders. Can be used for Interior, exterior & Façade spaces, compound walls, concrete planters etc.

Composition - Stone Crete Plaster is composed of a mix of Grey / White cement, coarse aggregate (usually crushed stone), fine marble powder, polymers & chemicals.

Application - It is a self-drying, on site application. Its 1 coats plaster system having thickness of 8 to 10.00 mm. Ideal for exterior surfaces, facades of Government Institutes, commercial, residential, corporates buildings, educational Institutes, Farm House, Hotels & Resorts etc..

Colours & Shades – To be choose from the shade card.

Patterns / Effects -

- · Vertical & horizontal Groove
- Up to 2 colour combination possible.
- Widest choice of pastel & mix natural aggregates.