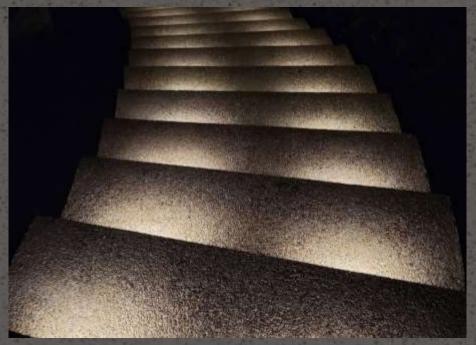

& chemicals.

Application - It is a self-drying, on site application. Its 1 coats plaster system having thickness of 8 to 10.00 mm. Ideal for exterior surfaces, facades of Government Institutes, commercial, residential, corporates buildings, educational Institutes, Farm House, Hotels & Resorts etc..

Colours & Shades – To be choose from the shade card.

Patterns / Effects -

- · Vertical & horizontal Groove
- Up to 2 colour combination possible.
- Widest choice of pastel & mix natural aggregates.























#### **Stone**crete - Grit Wash Plaster









## Stonecrete - Pebblecrete Plaster





## Stonecrete - Grit Wash Plaster















## Stonecrete - Pebblecrete Flooring







## Stonecrete - Grit Wash Flooring







## Stonecrete - Grit Wash Steps & Raiser













## Stonecrete - Grit Wash Steps & Raiser







## Stonecrete - Grit Wash Steps & Raiser



















#### TEXTURE PALATE





















Nav Maharashtra Society, Hotel Navratna Lane, Near City Pride Theater, Satara Road, Pune - 411009 Rajeev Joshi @ +91 88303 28133

info@instakrete.in

www.instakrete.in