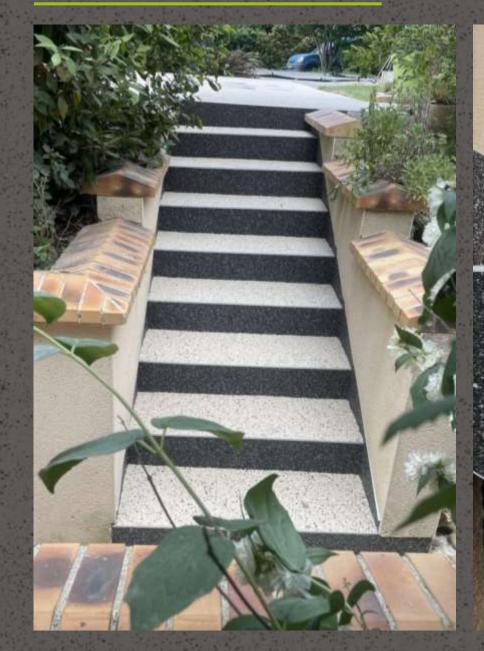

on site application. Its 1 coats plaster system having thickness of 8 to 10.00 mm. Ideal for exterior surfaces, facades of Government Institutes, commercial, residential, corporates buildings, educational Institutes, Farm House, Hotels & Resorts etc..

Colours & Shades – To be choose from the shade card.

Patterns / Effects -

- · Vertical & horizontal Groove
- Up to 2 colour combination possible.
- Widest choice of pastel & mix natural aggregates.























#### **Stone**crete - Grit Wash Plaster









## Stonecrete - Pebblecrete Plaster





## Stonecrete - Grit Wash Plaster















## Stonecrete - Pebblecrete Flooring







## Stonecrete - Grit Wash Flooring







## Stonecrete - Grit Wash Steps & Raiser













## Stonecrete - Grit Wash Steps & Raiser







## Stonecrete - Grit Wash Steps & Raiser



















#### TEXTURE PALATE





















Nav Maharashtra Society, Hotel Navratna Lane, Near City Pride Theater, Satara Road, Pune - 411009 Rajeev Joshi @ +91 88303 28133

info@instakrete.in

www.instakrete.in