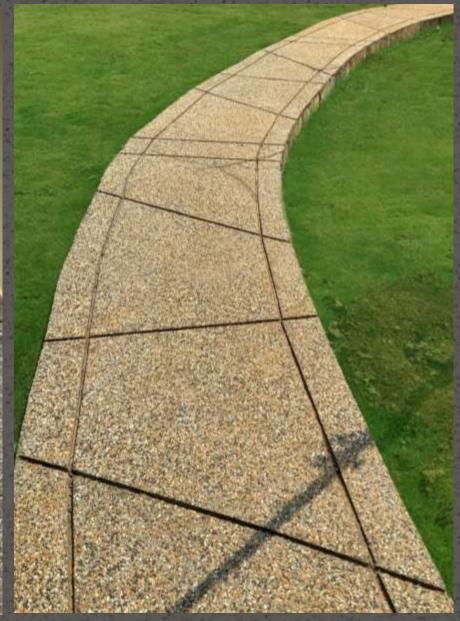

sually crushed stone), fine marble powder, polymers & chemicals.

Application - It is a self-drying, on site application. Its 1 coats plaster system having thickness of 8 to 10.00 mm. Ideal for exterior surfaces, facades of Government Institutes, commercial, residential, corporates buildings, educational Institutes, Farm House, Hotels & Resorts etc..

Colours & Shades – To be choose from the shade card.

Patterns / Effects -

- · Vertical & horizontal Groove
- Up to 2 colour combination possible.
- Widest choice of pastel & mix natural aggregates.























#### **Stone**crete - Grit Wash Plaster









## Stonecrete - Pebblecrete Plaster





## Stonecrete - Grit Wash Plaster















## Stonecrete - Pebblecrete Flooring







## Stonecrete - Grit Wash Flooring







## Stonecrete - Grit Wash Steps & Raiser













## Stonecrete - Grit Wash Steps & Raiser







## Stonecrete - Grit Wash Steps & Raiser



















#### TEXTURE PALATE





















Nav Maharashtra Society, Hotel Navratna Lane, Near City Pride Theater, Satara Road, Pune - 411009 Rajeev Joshi @ +91 88303 28133

info@instakrete.in

www.instakrete.in