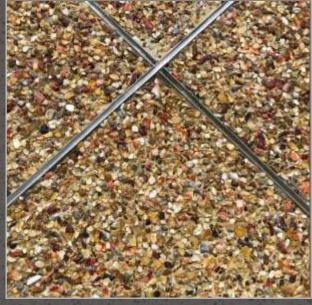

Colours & Shades – To be choose from the shade card.

Patterns / Effects -

- · Vertical & horizontal Groove
- Up to 2 colour combination possible.
- Widest choice of pastel & mix natural aggregates.