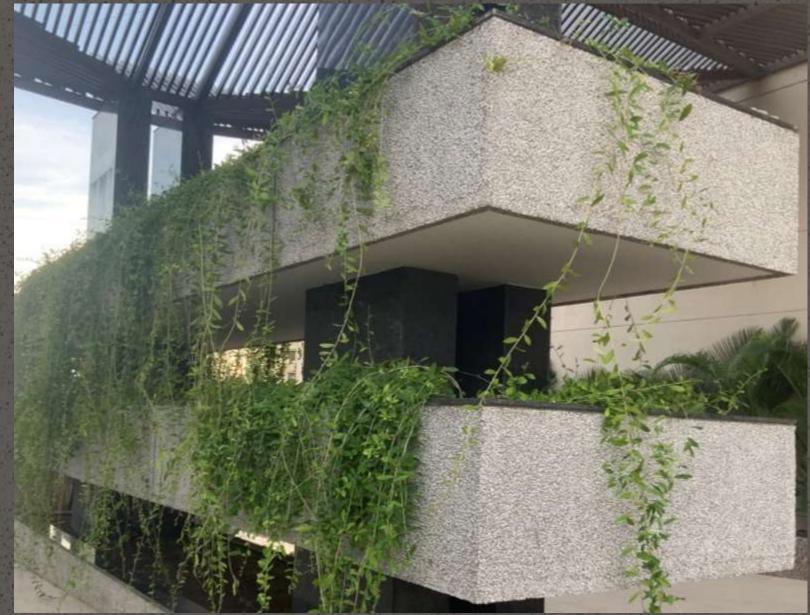

mposition - Stone Crete Plaster is composed of a mix of Grey / White cement, coarse aggregate (usually crushed stone), fine marble powder, polymers & chemicals.

Application - It is a self-drying, on site application. Its 1 coats plaster system having thickness of 8 to 10.00 mm. Ideal for exterior surfaces, facades of Government Institutes, commercial, residential, corporates buildings, educational Institutes, Farm House, Hotels & Resorts etc..

Colours & Shades – To be choose from the shade card.

Patterns / Effects -

- · Vertical & horizontal Groove
- Up to 2 colour combination possible.
- Widest choice of pastel & mix natural aggregates.























#### **Stone**crete - Grit Wash Plaster









## Stonecrete - Pebblecrete Plaster





## Stonecrete - Grit Wash Plaster















## Stonecrete - Pebblecrete Flooring







## Stonecrete - Grit Wash Flooring







## Stonecrete - Grit Wash Steps & Raiser













## Stonecrete - Grit Wash Steps & Raiser







## Stonecrete - Grit Wash Steps & Raiser



















#### TEXTURE PALATE





















Nav Maharashtra Society, Hotel Navratna Lane, Near City Pride Theater, Satara Road, Pune - 411009 Rajeev Joshi @ +91 88303 28133

info@instakrete.in

www.instakrete.in