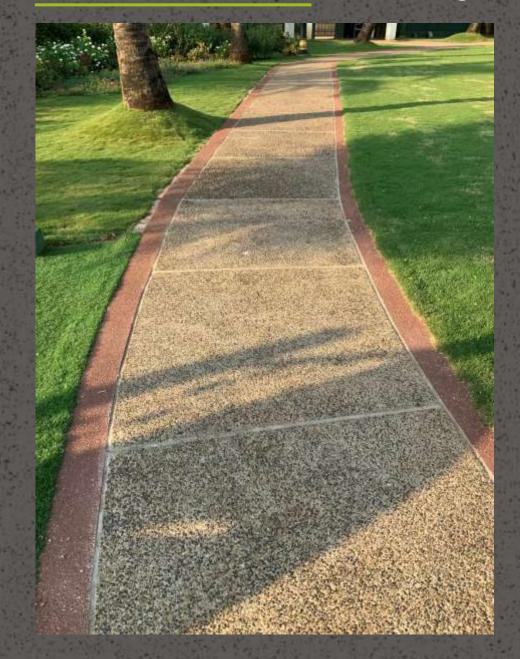

of Grey / White cement, coarse aggregate (usually crushed stone), fine marble powder, polymers & chemicals.

Application - It is a self-drying, on site application. Its 1 coats plaster system having thickness of 8 to 10.00 mm. Ideal for exterior surfaces, facades of Government Institutes, commercial, residential, corporates buildings, educational Institutes, Farm House, Hotels & Resorts etc..

Colours & Shades – To be choose from the shade card.

Patterns / Effects -

- · Vertical & horizontal Groove
- Up to 2 colour combination possible.
- Widest choice of pastel & mix natural aggregates.























#### **Stone**crete - Grit Wash Plaster









## Stonecrete - Pebblecrete Plaster





## Stonecrete - Grit Wash Plaster















## Stonecrete - Pebblecrete Flooring







## Stonecrete - Grit Wash Flooring







## Stonecrete - Grit Wash Steps & Raiser













## Stonecrete - Grit Wash Steps & Raiser







## Stonecrete - Grit Wash Steps & Raiser



















#### TEXTURE PALATE





















Nav Maharashtra Society, Hotel Navratna Lane, Near City Pride Theater, Satara Road, Pune - 411009 Rajeev Joshi @ +91 88303 28133

info@instakrete.in

www.instakrete.in