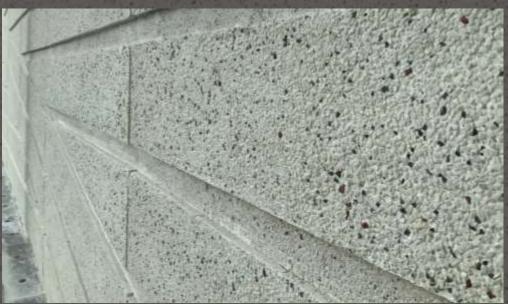

Composition - Stone Crete Plaster is composed of a mix of Grey / White cement, coarse aggregate (usually crushed stone), fine marble powder, polymers & chemicals.

Application - It is a self-drying, on site application. Its 1 coats plaster system having thickness of 8 to 10.00 mm. Ideal for exterior surfaces, facades of Government Institutes, commercial, residential, corporates buildings, educational Institutes, Farm House, Hotels & Resorts etc..

Colours & Shades – To be choose from the shade card.

Patterns / Effects -

- · Vertical & horizontal Groove
- Up to 2 colour combination possible.
- Widest choice of pastel & mix natural aggregates.