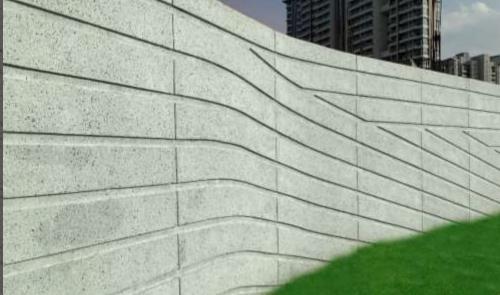

About – "Aggregate Paving" is a handcrafted Fusion of traditional Art of in-situ decorative concrete rendition with vibrant base colours with multiple color aggregate options, the material offers several technically enhanced properties over the conventional Cementations wall renders. Can be used for Interior, exterior & Façade spaces, compound walls, concrete planters etc.

Colours & Shades – To be choose from the shade card.

Patterns / Effects -

- · Vertical & horizontal Groove
- Up to 2 colour combination possible.
- Widest choice of pastel & mix natural aggregates.