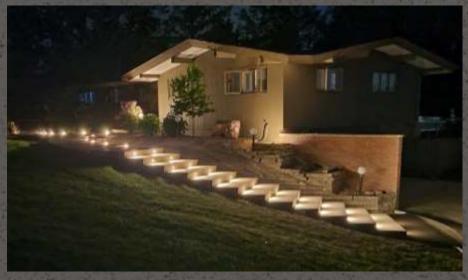

chemicals.

Application - It is a self-drying, on site application. Its 1 coats plaster system having thickness of 8 to 10.00 mm. Ideal for exterior surfaces, facades of Government Institutes, commercial, residential, corporates buildings, educational Institutes, Farm House, Hotels & Resorts etc..

Colours & Shades – To be choose from the shade card.

Patterns / Effects -

- · Vertical & horizontal Groove
- Up to 2 colour combination possible.
- Widest choice of pastel & mix natural aggregates.























#### **Stone**crete - Grit Wash Plaster









## Stonecrete - Pebblecrete Plaster





## Stonecrete - Grit Wash Plaster















## Stonecrete - Pebblecrete Flooring







## Stonecrete - Grit Wash Flooring







## Stonecrete - Grit Wash Steps & Raiser













## Stonecrete - Grit Wash Steps & Raiser







## Stonecrete - Grit Wash Steps & Raiser



















#### TEXTURE PALATE





















Nav Maharashtra Society, Hotel Navratna Lane, Near City Pride Theater, Satara Road, Pune - 411009 Rajeev Joshi @ +91 88303 28133

info@instakrete.in

www.instakrete.in