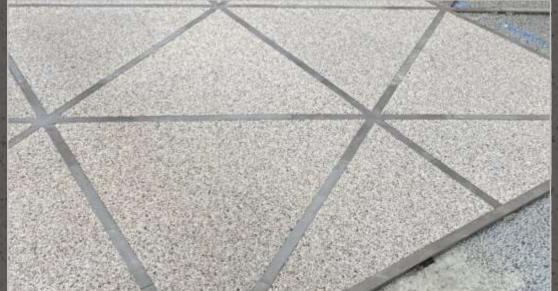

conventional Cementations wall renders. Can be used for Interior, exterior & Façade spaces, compound walls, concrete planters etc.

Composition - Stone Crete Plaster is composed of a mix of Grey / White cement, coarse aggregate (usually crushed stone), fine marble powder, polymers & chemicals.

Application - It is a self-drying, on site application. Its 1 coats plaster system having thickness of 8 to 10.00 mm. Ideal for exterior surfaces, facades of Government Institutes, commercial, residential, corporates buildings, educational Institutes, Farm House, Hotels & Resorts etc..

Colours & Shades – To be choose from the shade card.

Patterns / Effects -

- · Vertical & horizontal Groove
- Up to 2 colour combination possible.
- Widest choice of pastel & mix natural aggregates.























#### **Stone**crete - Grit Wash Plaster









## Stonecrete - Pebblecrete Plaster





## Stonecrete - Grit Wash Plaster















## Stonecrete - Pebblecrete Flooring







## Stonecrete - Grit Wash Flooring







## Stonecrete - Grit Wash Steps & Raiser













## Stonecrete - Grit Wash Steps & Raiser







## Stonecrete - Grit Wash Steps & Raiser



















#### TEXTURE PALATE





















Nav Maharashtra Society, Hotel Navratna Lane, Near City Pride Theater, Satara Road, Pune - 411009 Rajeev Joshi @ +91 88303 28133

info@instakrete.in

www.instakrete.in