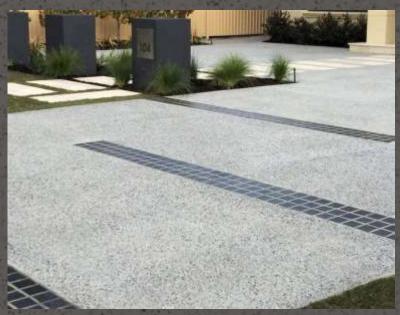

thickness of 8 to 10.00 mm. Ideal for exterior surfaces, facades of Government Institutes, commercial, residential, corporates buildings, educational Institutes, Farm House, Hotels & Resorts etc..

Colours & Shades – To be choose from the shade card.

Patterns / Effects -

- · Vertical & horizontal Groove
- Up to 2 colour combination possible.
- Widest choice of pastel & mix natural aggregates.























#### **Stone**crete - Grit Wash Plaster









## Stonecrete - Pebblecrete Plaster





## Stonecrete - Grit Wash Plaster















## Stonecrete - Pebblecrete Flooring







## Stonecrete - Grit Wash Flooring







## Stonecrete - Grit Wash Steps & Raiser













## Stonecrete - Grit Wash Steps & Raiser







## Stonecrete - Grit Wash Steps & Raiser



















#### TEXTURE PALATE





















Nav Maharashtra Society, Hotel Navratna Lane, Near City Pride Theater, Satara Road, Pune - 411009 Rajeev Joshi @ +91 88303 28133

info@instakrete.in

www.instakrete.in