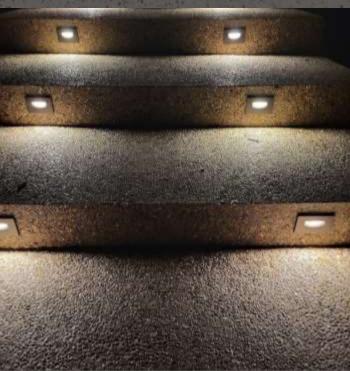

s & chemicals.

Application - It is a self-drying, on site application. Its 1 coats plaster system having thickness of 8 to 10.00 mm. Ideal for exterior surfaces, facades of Government Institutes, commercial, residential, corporates buildings, educational Institutes, Farm House, Hotels & Resorts etc..

Colours & Shades – To be choose from the shade card.

Patterns / Effects -

- · Vertical & horizontal Groove
- Up to 2 colour combination possible.
- Widest choice of pastel & mix natural aggregates.























#### **Stone**crete - Grit Wash Plaster









## Stonecrete - Pebblecrete Plaster





## Stonecrete - Grit Wash Plaster















## Stonecrete - Pebblecrete Flooring







## Stonecrete - Grit Wash Flooring







## Stonecrete - Grit Wash Steps & Raiser













## Stonecrete - Grit Wash Steps & Raiser







## Stonecrete - Grit Wash Steps & Raiser



















#### TEXTURE PALATE





















Nav Maharashtra Society, Hotel Navratna Lane, Near City Pride Theater, Satara Road, Pune - 411009 Rajeev Joshi @ +91 88303 28133

info@instakrete.in

www.instakrete.in