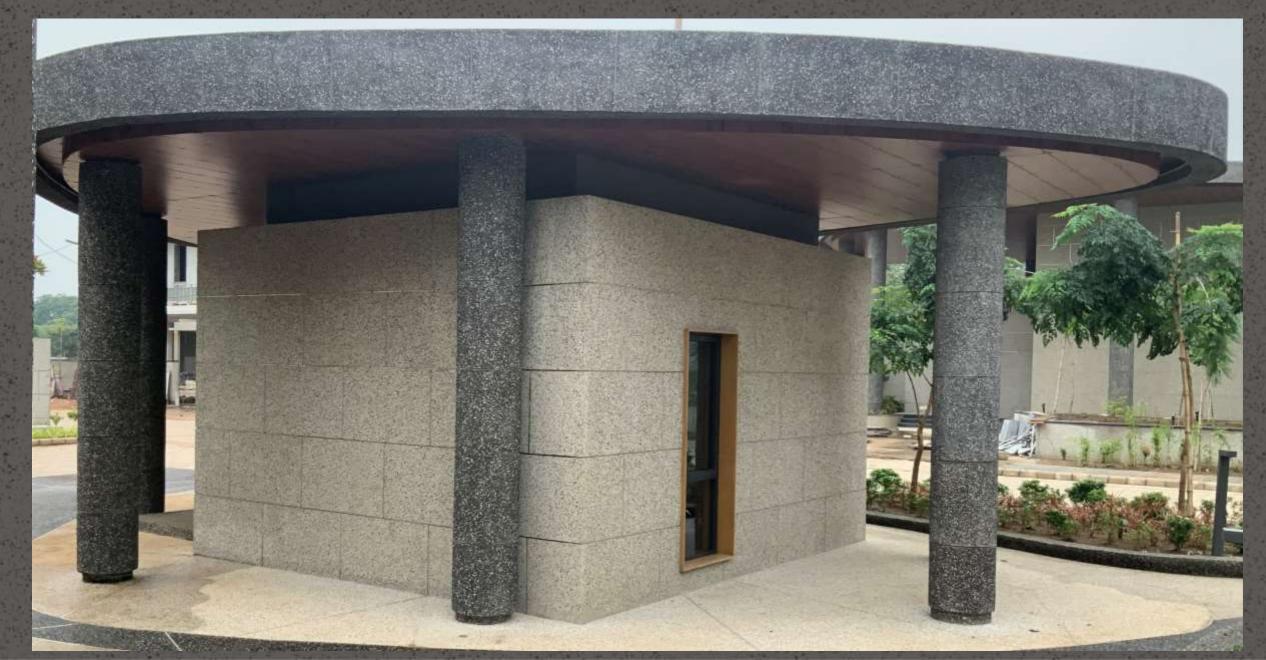

Composition - Stone Crete Plaster is composed of a mix of Grey / White cement, coarse aggregate (usually crushed stone), fine marble powder, polymers & chemicals.

Application - It is a self-drying, on site application. Its 1 coats plaster system having thickness of 8 to 10.00 mm. Ideal for exterior surfaces, facades of Government Institutes, commercial, residential, corporates buildings, educational Institutes, Farm House, Hotels & Resorts etc..

Colours & Shades – To be choose from the shade card.

Patterns / Effects -

- · Vertical & horizontal Groove
- Up to 2 colour combination possible.
- Widest choice of pastel & mix natural aggregates.